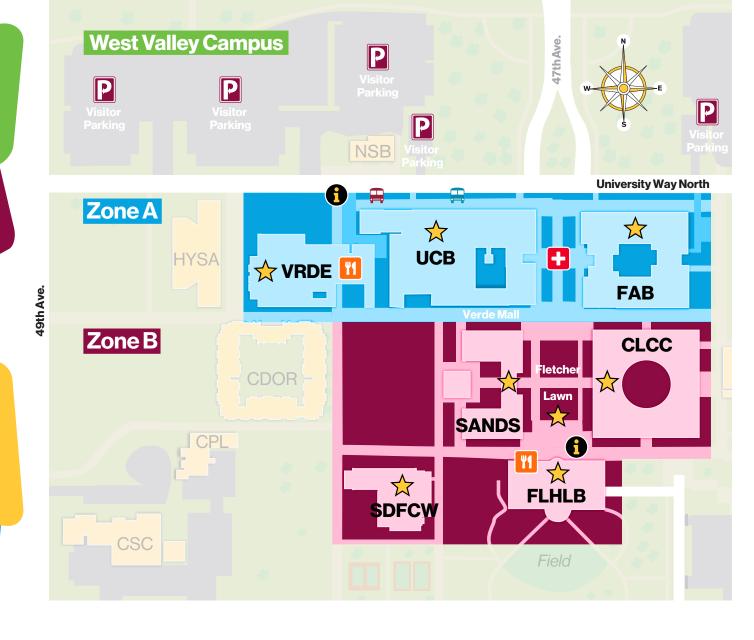

## **Zone A**

Faculty Office/Administration (FAB)

University Center (UCB)

Verde Dining Pavilion (VRDE)

### Zone B

Classroom/Lab/Computer Classroom (CLCC)

Fletcher Lawn

Fletcher Library Patio (FLHLB)

Sands Classroom and Lecture Hall (SANDS)

Sun Devil Fitness Complex (SDFCW)

Information

First aid

Food

Visitor parking

**Buildings hosting activities**